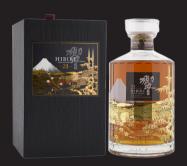

#### HIbiki 21 Year Old Limited Edition

#### Nose

Caramelised nuts, lemon acidity, blackcurrants & pears, vanilla

#### **Palate**

Oak, dark sherry, sweet caramel, wood spice

#### **Finish**

Long with a hint of smoke