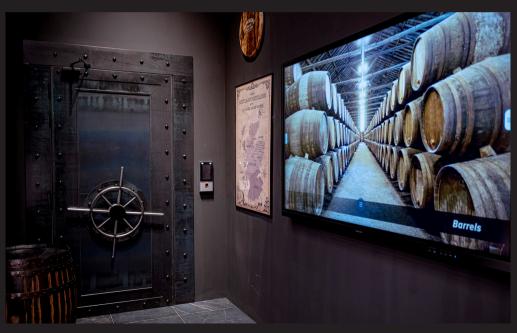

# Discover the Whisky World's Best-Kept Secrets

Curious about "The Secret Vault"? Embark on our guided tour to uncover the hidden stories and rich history of whisky, where you'll marvel at some of the world's rarest bottles, such as the coveted Yamazaki 50 Year Old, Royal Lochnagar 31 Year Old Single Cask, The Macallan in Lalique Six Pillars Collection, and even bottles autographed by royalty.