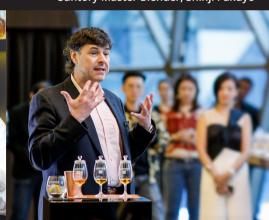

## Master Blenders Events

Seize the rare opportunity to engage with the luminaries of the whisky world — the Master Blenders. Learn from the creators behind each exquisite bottle, and even acquire rare, signed bottles of their masterful works.

Suntory Master Blender, Shinji Fukuyo

Dalmore Master Blender, Richard Paterson

Tweeddale Master Blender, Alasdair Day

Glenmorangie Master Blender, Dr Bill Lumsden