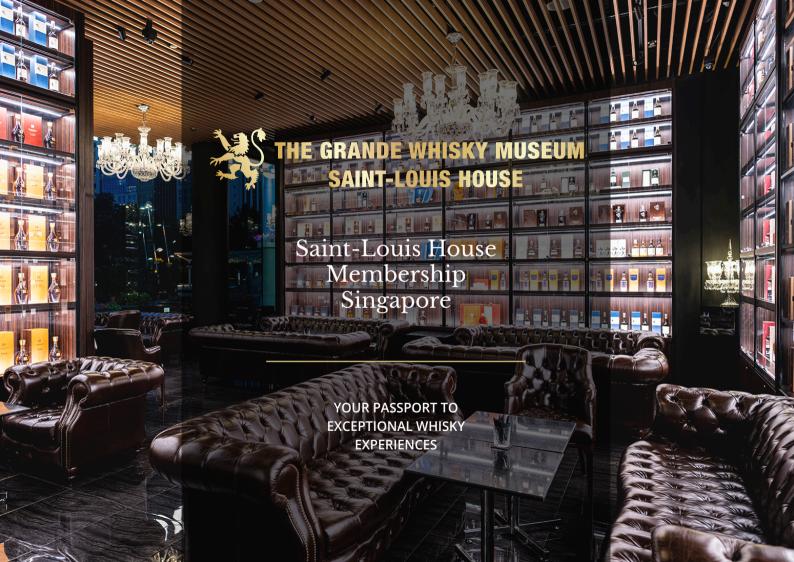

Uncover the Spirit of The Grande Whisky Museum

### Embark *on an* Extraordinary Journey

The Saint-Louis House Membership at The Grande Whisky Museum redefines the whisky experience, uniting discovery, camaraderie, and enjoyment. We welcome you to our community of discerning whisky connoisseurs, where we revel in the pleasure of sharing and exploring rare and exquisite whiskies - truly memorable experiences that linger both in the heart and in the palate.

## Raise a Glass to the Extraordinary

As a *Saint-Louis House Member*, you will indulge in unparalleled privileges such as access to an exclusive VIP room, invitations to member-only soirées, vibrant tasting events, exclusive whisky launches, curated whisky tour experiences, and personal encounters with international Master Blenders. Embrace your passion for whisky alongside like-minded aficionados as we celebrate the "water of life".