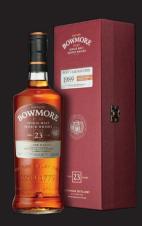

#### Bowmore 1989 23 Year Old Port Cask Matured

#### Nose

Plum crumble, stewed rhubarb, caramelised orchard fruits

#### **Palate**

Hot hedgerow fruits, hint of perfumed lavender

#### Finish

Tarry smoke