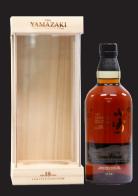

#### Yamazaki 18 Year Old Limited Edition

#### Nose

Raisin, apricot, Café au lait, Mizunara

#### Palate

Blackberry, strawberry jam, dark chocolate

#### Finish

Long, spicy, smooth